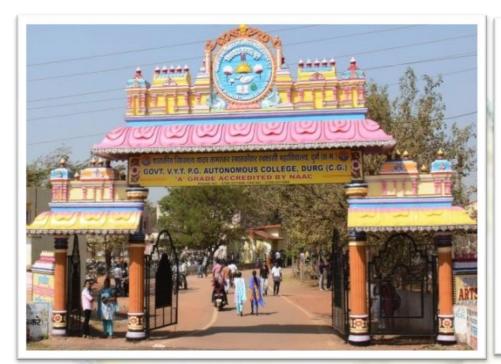

Criterion: IV Infrastructure and Learning Resources Year: 2023-2024



### **INFRASTRUCTURE**



| neral Security  | Details | Quick Heal                 | Previous Versions |
|-----------------|---------|----------------------------|-------------------|
| Property<br>GPS |         | Value                      |                   |
| Latitude        |         | 21; 11; 41.429999999999929 |                   |
| Longitude       |         | 81; 17; 50.592000000042    |                   |
| Altitude        |         | 233.5                      |                   |
| File            |         |                            |                   |
| Name            |         | 057A4674.JPG               |                   |
| item type       |         | JPG File                   |                   |
| Folder path     |         | F:\Criteria IV\31-01-2022  |                   |
| Date c