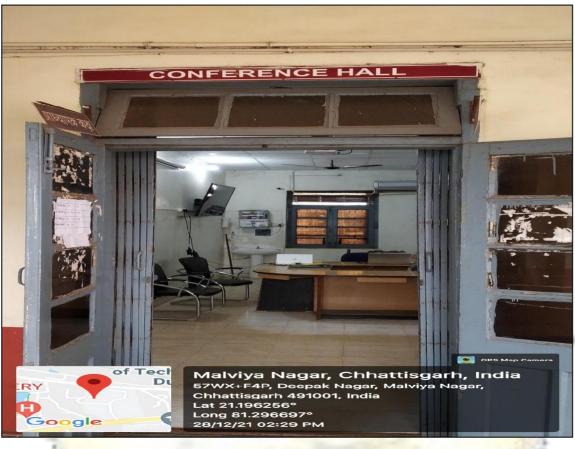

HALL**









### **STUDY CENTER**

### PT. SUNDER LAL SHARMA OPEN UNIVERSITY



57WX+F4P, Deepak Nagar, Malviya Nagar, Chhattisgarh 491001, India

Latitude 21.19630588° Local 11:43:54 AM GMT 0<u>6:13:54 AM</u> Longitude 81.29748734°

Altitude 248.38 meters Thursday, 10-02-2022

Note : Govt VYT PG.Auto.College,Durg

### **IGNOU STUDY CENTRE**

**CENTRE NO-1503** 



57WX+F4P, Deepak Nagar, Malviya Nagar, Chhattisgarh 491001, India

Latitude 21.19638069°

Local 11:46:26 AM GMT 06:16:26 AM Longitude 81.29768564° Altitude 235.6 meter

Altitude 235.6 meters Thursday, 10-02-2022

Note : Govt VYT PG.Auto.College,Durg





### **AUTONOMOUS EXAMINATION CELL**







AQAR















### PATH WAY





### RAMPS AND RAILS



























### HELP DESK







### **CONFRENCE ROOM**







Coogle

AQAR

#### Criterion: IV Infrastructure and Learning Resources Year: 2023-2024



### **TAGORE HALL**



Raipur Naka,G.E. Road ,Durg ,Chhattisgarh ,India, I Govt. V.Y.T. PG.Autonomous College Lat 21.196532° Long 81.296363° 29/08/24 12:17 PM GMT +05:30



AQAR



### **SHAHID VEER NARAYAN AUDITORIUM**





AQAR



### SWAMI VIVEKANANDA AUDIO VISUAL HALL









### **GAJANAN MADHAV MUKTIBODH SABHAGAR**





#### Criterion: IV Infrastructure and Learning Resources Year: 2023-2024



### PLACEMENT CELL







ooale

GPS Map Camera

Raipur Naka,G.E. Road ,Durg ,Chhattisgarh ,India, I Govt. V.Y.T. PG.Autonomous College Lat 21.196532° Long 81.296363° 14/01/23 04:08 PM GMT +05:30



AQAR



## **DEPARTMENTS**



#### **DEPARTMENT OF GEOLOGY**







सा विद्या या विमुक्तये

AQAR

##