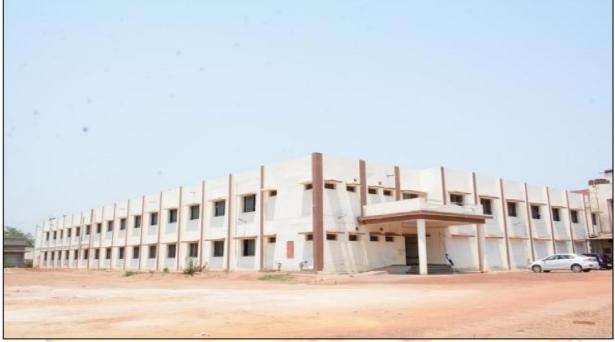

### **ADMINISTRATIVE BLOCK**

57WX+F4P, Deepak Nagar, Malviya Nagar, Chhattisgarh 491001, India

Latitude 21.19635742°

Local 11:29:30 AM GMT 05:59:30 AM Longitude 81.29692542°

Altitude 243.16 meters Thursday, 10-02-2022