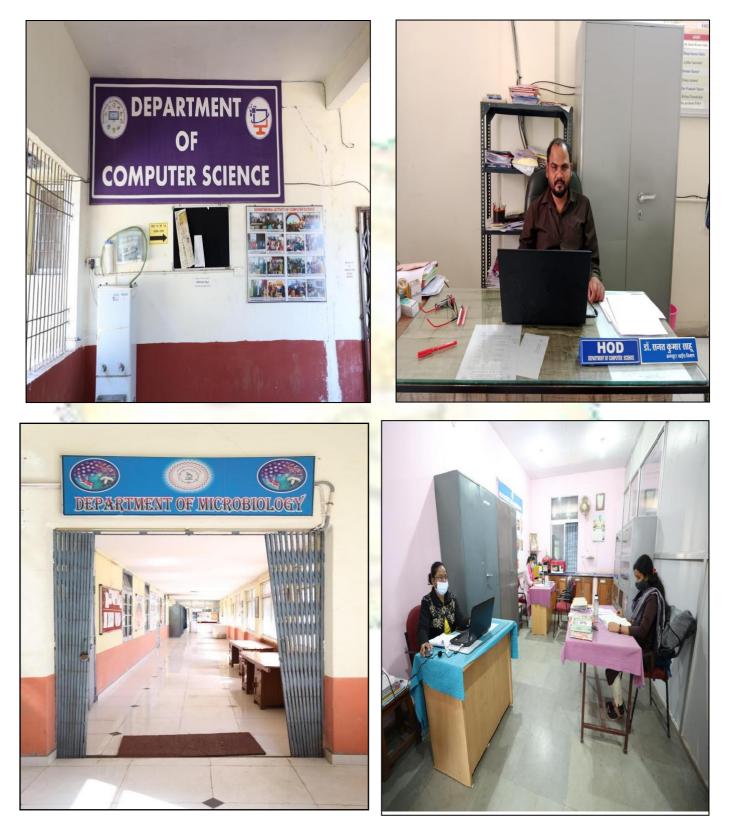

#### **COMPUTER ROOM**

Criterion: IV Infrastructure and Learning Resources Year: 2023-2024