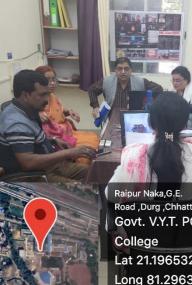

### PLACEMENT CELL

ooale

GPS Map Camera

Raipur Naka,G.E. Road ,Durg ,Chhattisgarh ,India, I Govt. V.Y.T. PG.Autonomous College Lat 21.196532° Long 81.296363° 14/01/23 04:08 PM GMT +05:30

AQAR