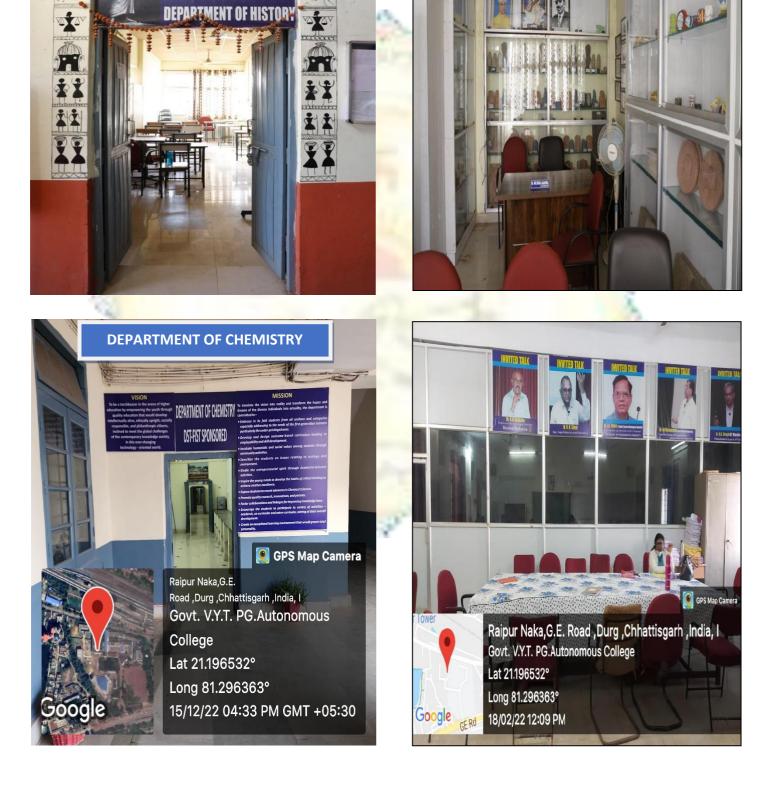

ttisgarh ,India, I Govt. V.Y.T. PG.Autonomous College Lat 21.196532° Long 81.296363° 14/01/23 04:08 PM GMT +05:30



AQAR



## **DEPARTMENTS**



#### **DEPARTMENT OF GEOLOGY**







सा विद्या या विमुक्तये

AQAR

#### **Criterion: IV Infrastructure and Learning Resources** Year: 2023-2024



#### **DEPARTMENT OF POLITICAL SCIENCE**





Criterion: IV Infrastructure and Learning Resources Year: 2023-2024

#### DEPARTMENT OF LIBRARY SCIENCE



#### **DEPARTMENT OF YOGA & PHILOSOPHY**







#### Criterion: IV Infrastructure and Learning Resources Year: 2023-2024



#### DEPARTMENT OF ANTHROPOLOGY



#### **DEPARTMENT OF COMMERCE**















AQAR



AQAR











#### Criterion: IV Infrastructure and Learning Resources Year: 2023-2024

#### DEPARTMENT OF HINDI AND ECONOMICS













To



11.3

AQAR



AQAR